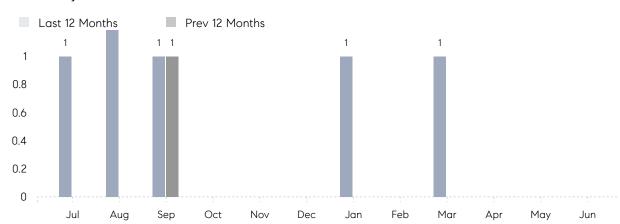

June 2022

# Hewlett Neck Market Insights

## Hewlett Neck

NASSAU, JUNE 2022

### **Property Statistics**

|               |               | Jun 2022 | Jun 2021 | % Change |  |
|---------------|---------------|----------|----------|----------|--|
| Single-Family | # OF SALES    | 0        | 0        | 0.0%     |  |
|               | SALES VOLUME  | \$0      | \$0      | -        |  |
|               | AVERAGE PRICE | \$0      | \$0      | -        |  |
|               | AVERAGE DOM   | 0        | 0        | _        |  |

### Monthly Sales



### Monthly Total Sales Volume



# COMPASS



Compass makes no representations or warranties, express or implied, with respect to future market conditions or prices of residential product at the time the subject property or any competitive property is complete and ready for occupancy or with respect to any report, study, finding, recommendation or other information provided by Compass herein. Moreover, no warranty, express or implied, is made or should be assumed regarding the accuracy, adequacy, completeness, legality, reliability, merchantability or fitness for a particular purpose of any information, in part or whole, contained herein. All material is presented with the understanding that Compass shall not be deemed to provide legal, accounting or other professional services. This is