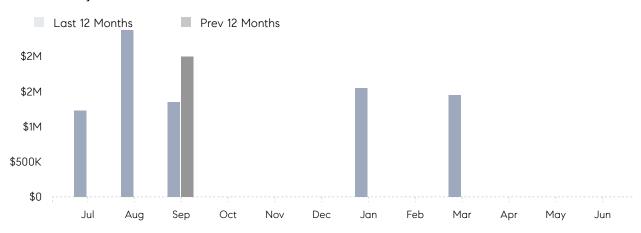

June 2022

# Hewlett Neck Market Insights

## Hewlett Neck

NASSAU, JUNE 2022

### **Property Statistics**

|               |               | Jun 2022 | Jun 2021 | % Change |  |
|---------------|---------------|----------|----------|----------|--|
| Single-Family | # OF SALES    | 0        | 0        | 0.0%     |  |
|               | SALES VOLUME  | \$0      | \$0      | -        |  |
|               | AVERAGE PRICE | \$0      | \$0      | -        |  |
|               | AVERAGE DOM   | 0        | 0        | _        |  |

### Monthly Sales



### Monthly Total Sales Volume



# COMPASS



Compass makes no representations or warranties, express or implied, with respect to future market conditions or prices of residential product at the time the subject property or any competitive property is complete and ready for occupancy or with respect to any report, study, finding, recommendation or other information provided by Compass herein. Moreover, no warranty, express or implied, is made or should be assumed regarding the accuracy, adequacy, completeness, legality, reliability, merchantability or fitness for a particular purpose of any information, in part or whole, contained herein. All material is presented with the understanding that Compass shall not be deemed to provide legal, accounting or other professional services. This is not intended to solicit the purch